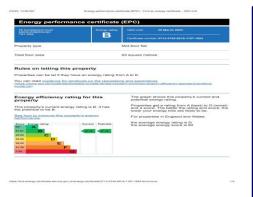

#### **Energy Performance Certificate**

The energy efficiency rating is a measure of the overall efficiency of a home. The higher the rating the more energy efficient the home is and the lower the fuel bills will be.