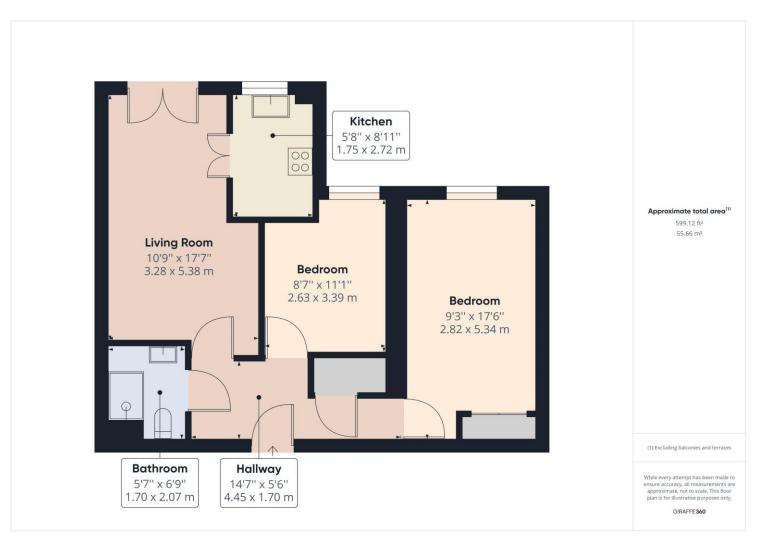

#### **Property Description:**

Clarke Munro are delighted to bring to the market this two bedroom second-floor apartment set within the popular Constantine Court development. Available to persons over 60 only, the property offers a friendly, safe and secure community-driven environment and is conveniently located local with amenities and Albert Park, One Life Centre, Linthorpe village and Middlesbrough town centre. The apartment consists of a open plan living dining room wiht Juliette balcony, kitchen with a range of base and wall units, two double-bedrooms - both with built in storage and a bathroom with specialist bath with door for ease of access. Arguably one of the finest on the development, boasting deceptively spacious rooms which are flooded with natural light. Furthermore, the building facilities include a laundry, communal lounge, secure intercom entry system and lift access to all floors in addition to attractive communal gardens and residents car parking. The service charge and ground rent are approx £2,500 p.a and the original lease was 125 years from 2004.